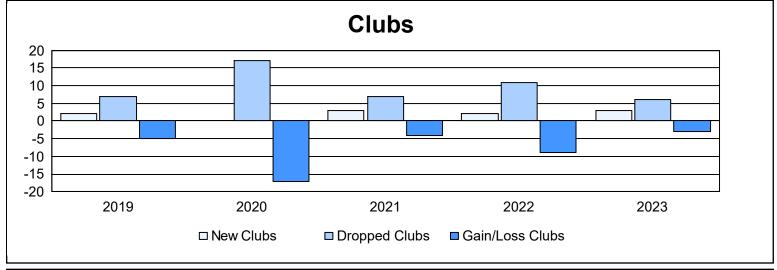

| Year      | New<br>Clubs | Dropped<br>Clubs | Gain/<br>Loss<br>Clubs | New<br>Members | Charter<br>Members | Reinstate<br>Members | Transfer<br>Members | Total<br>Member<br>Added | Total<br>Members<br>Dropped | Gain/<br>Loss<br>Members |
|-----------|--------------|------------------|------------------------|----------------|--------------------|----------------------|---------------------|--------------------------|-----------------------------|--------------------------|
| 2018-2019 | 2            | 7                | -5                     | 980            | 50                 | 18                   | 19                  | 1,067                    | 1,765                       | -698                     |
| 2019-2020 | 0            | 17               | -17                    | 824            | 8                  | 28                   | 48                  | 908                      | 1,937                       | -1,029                   |
| 2020-2021 | 3            | 7                | -4                     | 795            | 78                 | 15                   | 21                  | 909                      | 1,267                       | -358                     |
| 2021-2022 | 2            | 11               | -9                     | 750            | 65                 | 12                   | 21                  | 848                      | 1,253                       | -405                     |
| 2022-2023 | 3            | 6                | -3                     | 898            | 99                 | 12                   | 36                  | 1,045                    | 1,193                       | -148                     |
| Average   | 2            | 10               | -8                     | 849            | 60                 | 17                   | 29                  | 955                      | 1,483                       | -528                     |